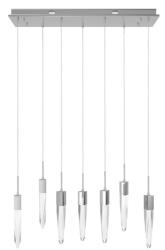

## Item#: HF1900-7-AP-CH-C

| Product Type<br>Collection Name<br>Finish | MULTI PORT PENDANT<br>ASPEN COLLECTION<br>POLISHED CHROME |
|-------------------------------------------|-----------------------------------------------------------|
| Length-Ext.                               | 47 in.                                                    |
| Width                                     | 11 in.                                                    |
| Height                                    | 130 in.                                                   |
| Weight                                    | 69 lbs                                                    |
| Voltage                                   | 120                                                       |
| Lumens                                    | 2660                                                      |
| Listing                                   | UL                                                        |
| Light Source                              | BULB                                                      |
| Bulb Quantity                             | 7                                                         |
| Bulb Wattage                              | 6.5                                                       |
| Bulb Base Type                            | GU10 LED                                                  |
| Bulb Included                             | YES                                                       |
| Dimmable                                  | YES                                                       |
| Sloped Install                            | YES                                                       |
| Warranty                                  | 1 YEAR LIMITED ELECTRICAL WARRANTY                        |